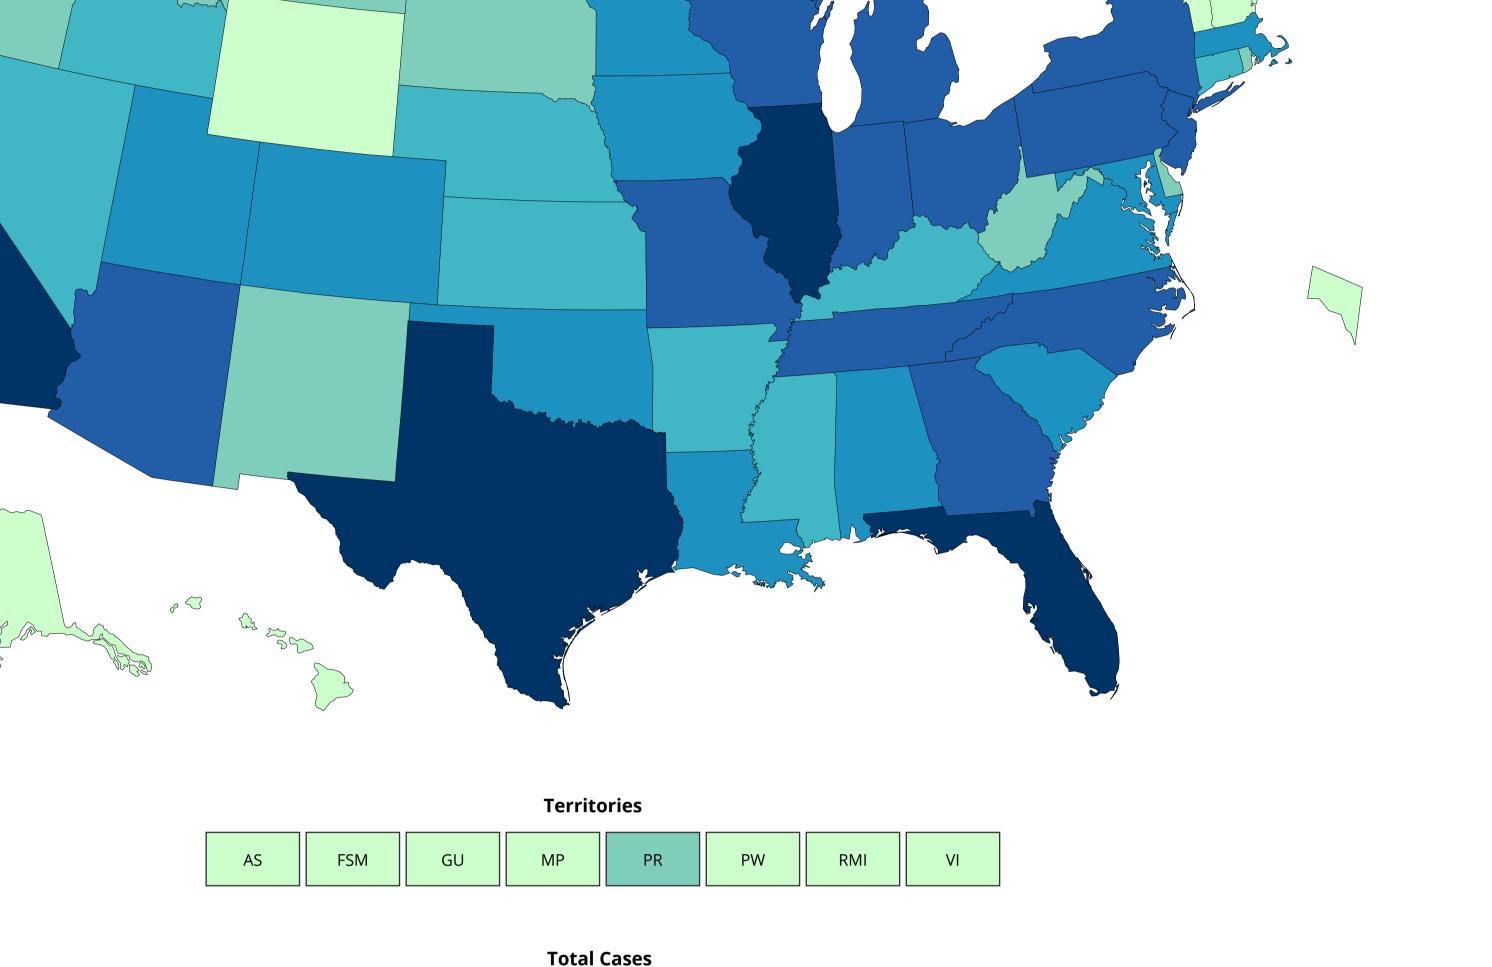

## United States COVID-19 Cases and Deaths by State Reported to the CDC since January 21, 2020

30,153 - 70,451

0 - 25,275

Data Table for Total Cases by State/Territory

CDC | Updated: Nov 19 2020 12:16PM

1,151,470

View and Download COVID-19 Case Surveillance Public Use Data

State excluding data for NYC. When not available to CDC this is annotated by N/A. Rates are calculated using U.S. Census Bureau, 2018 American Community Survey 1-year estimates and are shown as cases/100,000 people. The map shows total cases per state, new cases in the last 7 days per state, and the rate (cases/100,000) per state. The 7-day moving average of new cases (current day + 6 preceding days / 7) was calculated to smooth expected variations in daily counts. Demographic data for deaths is based on a subset of cases where case-level data is available. Case numbers reported on other websites may differ from what is posted on CDC's website because CDC's overall case numbers are validated through a confirmation process with each jurisdiction. Differences between reporting jurisdictions and CDC's website may occur due to the timing of reporting and website updates. The process used for finding and confirming cases displayed by other sites may differ. **HAVE QUESTIONS? CDC INFORMATION CONNECT WITH CDC** Privacy