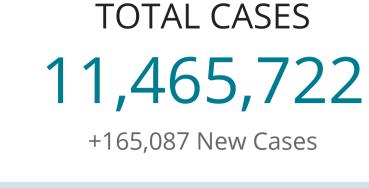

CASES IN LAST 7 DAYS

TOTAL DEATHS 249,670 +1,836 New Deaths

CDC | Updated: Nov 19 2020 12:16PM

162,028 - 242,043

253,473 - 433,732

606,771 - 1,048,383

Download Data 🚣

Download Map