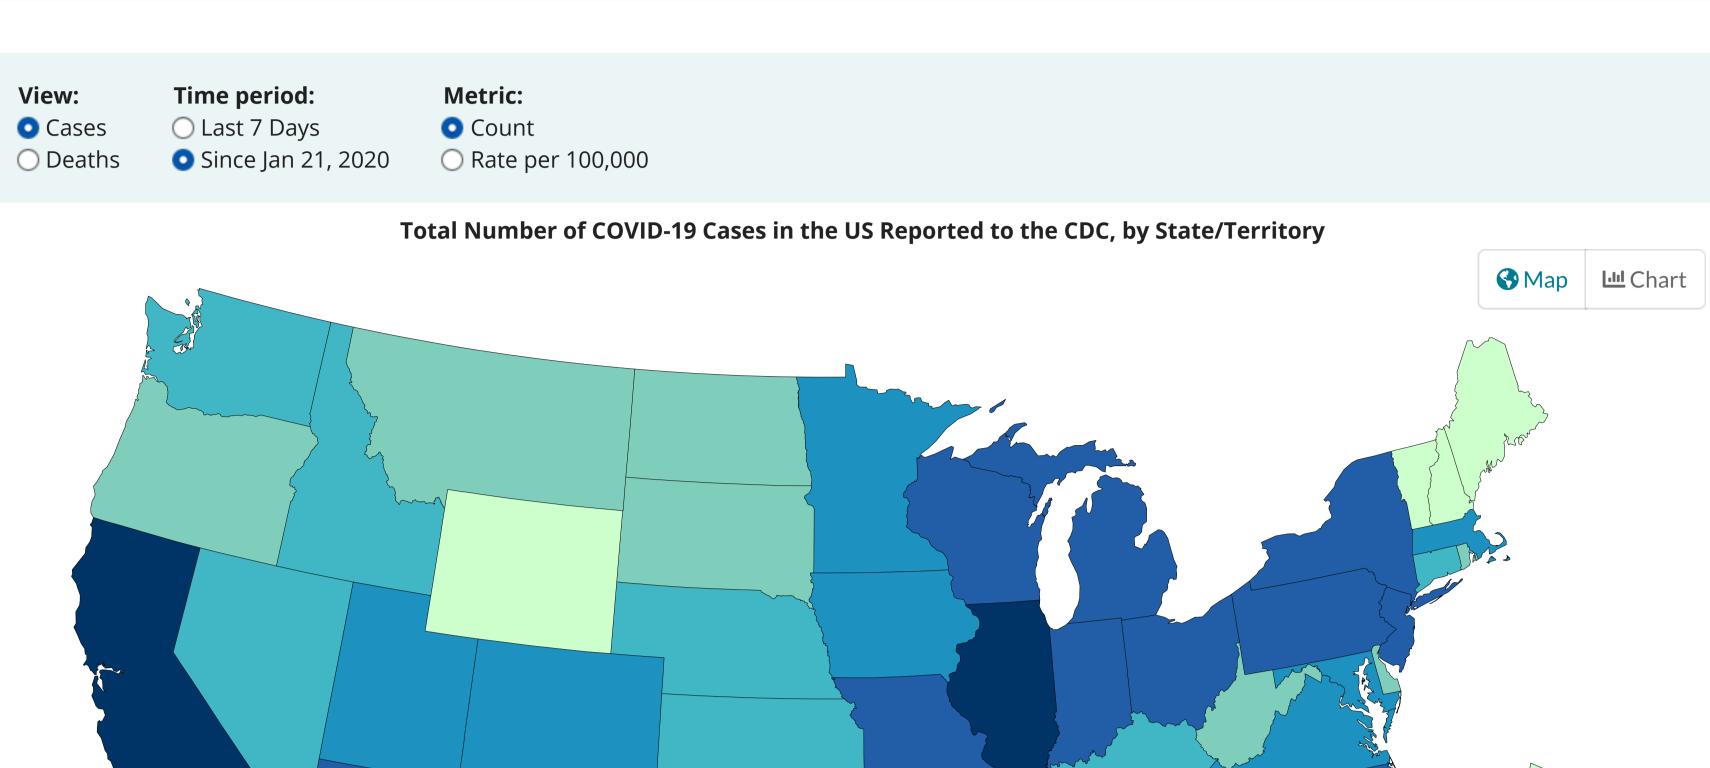

## United States COVID-19 Cases and Deaths by State Reported to the CDC since January 21, 2020

30,153 - 70,451

0 - 25,275

Data Table for Total Cases by State/Territory

CDC | Updated: Nov 19 2020 12:16PM

1,151,470

View and Download COVID-19 Case Surveillance Public Use Data

State excluding data for NYC. When not available to CDC this is annotated by N/A. Rates are calculated using U.S. Census Bureau, 2018 American Community Survey 1-year estimates and are shown as cases/100,000 people. The map shows total cases per state, new cases in the last 7 days per state, and the rate (cases/100,000) per state. The 7-day moving average of new cases (current day + 6 preceding days / 7) was calculated to smooth expected variations in daily counts. Demographic data for deaths is based on a subset of cases where case-level data is available. Case numbers reported on other websites may differ from what is posted on CDC's website because CDC's overall case numbers are validated through a confirmation process with each jurisdiction. Differences between reporting jurisdictions and CDC's website may occur due to the timing of reporting and website updates. The process used for finding and confirming cases displayed by other sites may differ. **HAVE QUESTIONS? CDC INFORMATION CONNECT WITH CDC** Privacy